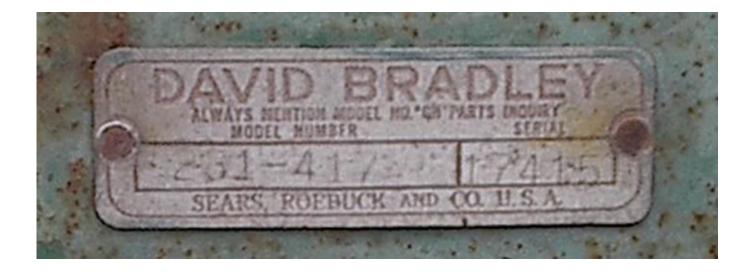

Sears Serial Number

Sears Serial Number

Sears Serial Number Date CodeSears Spaceliner Serial NumbersLocating the Model and Serial numbers for a Craftsman Gold Edition Tractor with a Briggs & Stratton Engine On this particular Craftsman Gold Edition tractor, the model and serial numbers are located on the underside of the seat.. Here is an example: The 1968 SS 12 is listed as model 917 25310 I own two 1968 SS 12's, one with a low serial number, the other with a high serial number.. The ARC PRO allows you to wirelessly create and manage races with a smartphone or tablet.